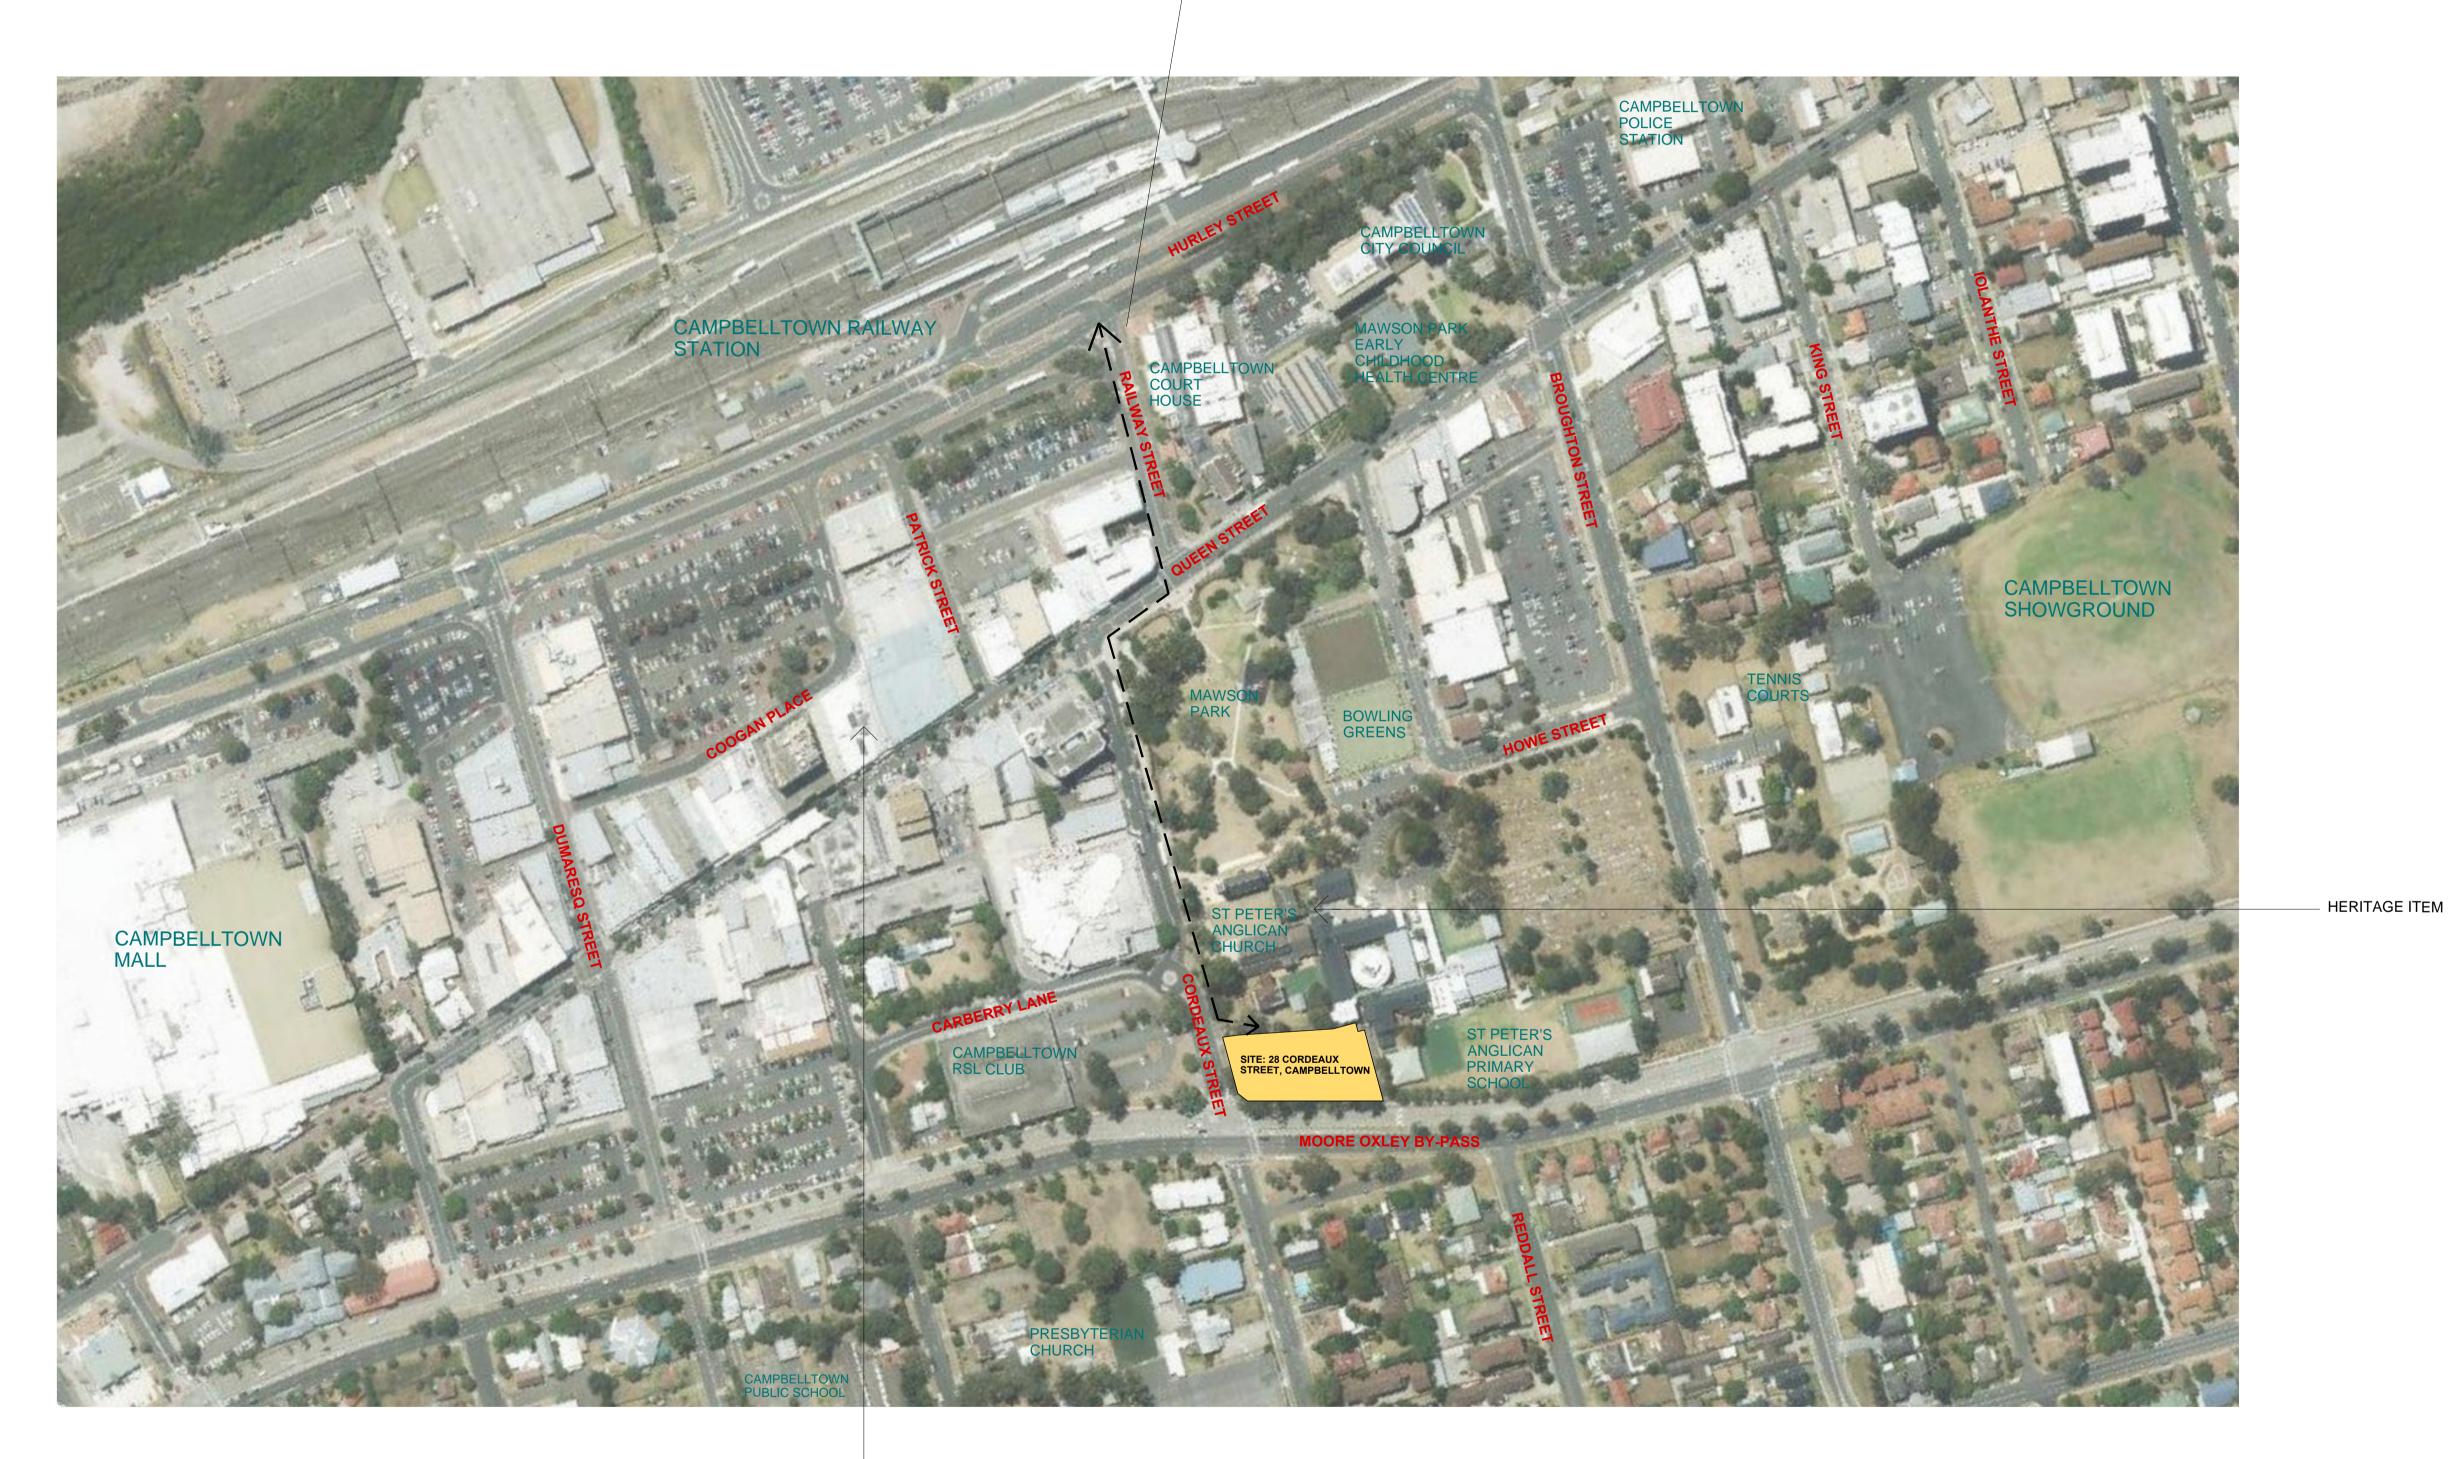

600 METRE WALK TO RAILWAY STATION

- COMMERCIAL / RETAIL PRECINCT

# 28 CORDEAUX STREET, CAMPBELLTOWN

PROJECT No. 1530 CLIENT: PROPERTY LOGIC

DESCRIPTION REVISION

01.09.2016 ISSUE FOR DEVELOPMENT APPLICATION

**DA 001** LOCALITY PLAN

A B N 36 147 035 550

P - (02) 9698 8140 E - info@pbdarchitects.com.au W - www.pbdarchitects.com.au Level 2, 52 Albion Street, Surry Hills NSW 2010